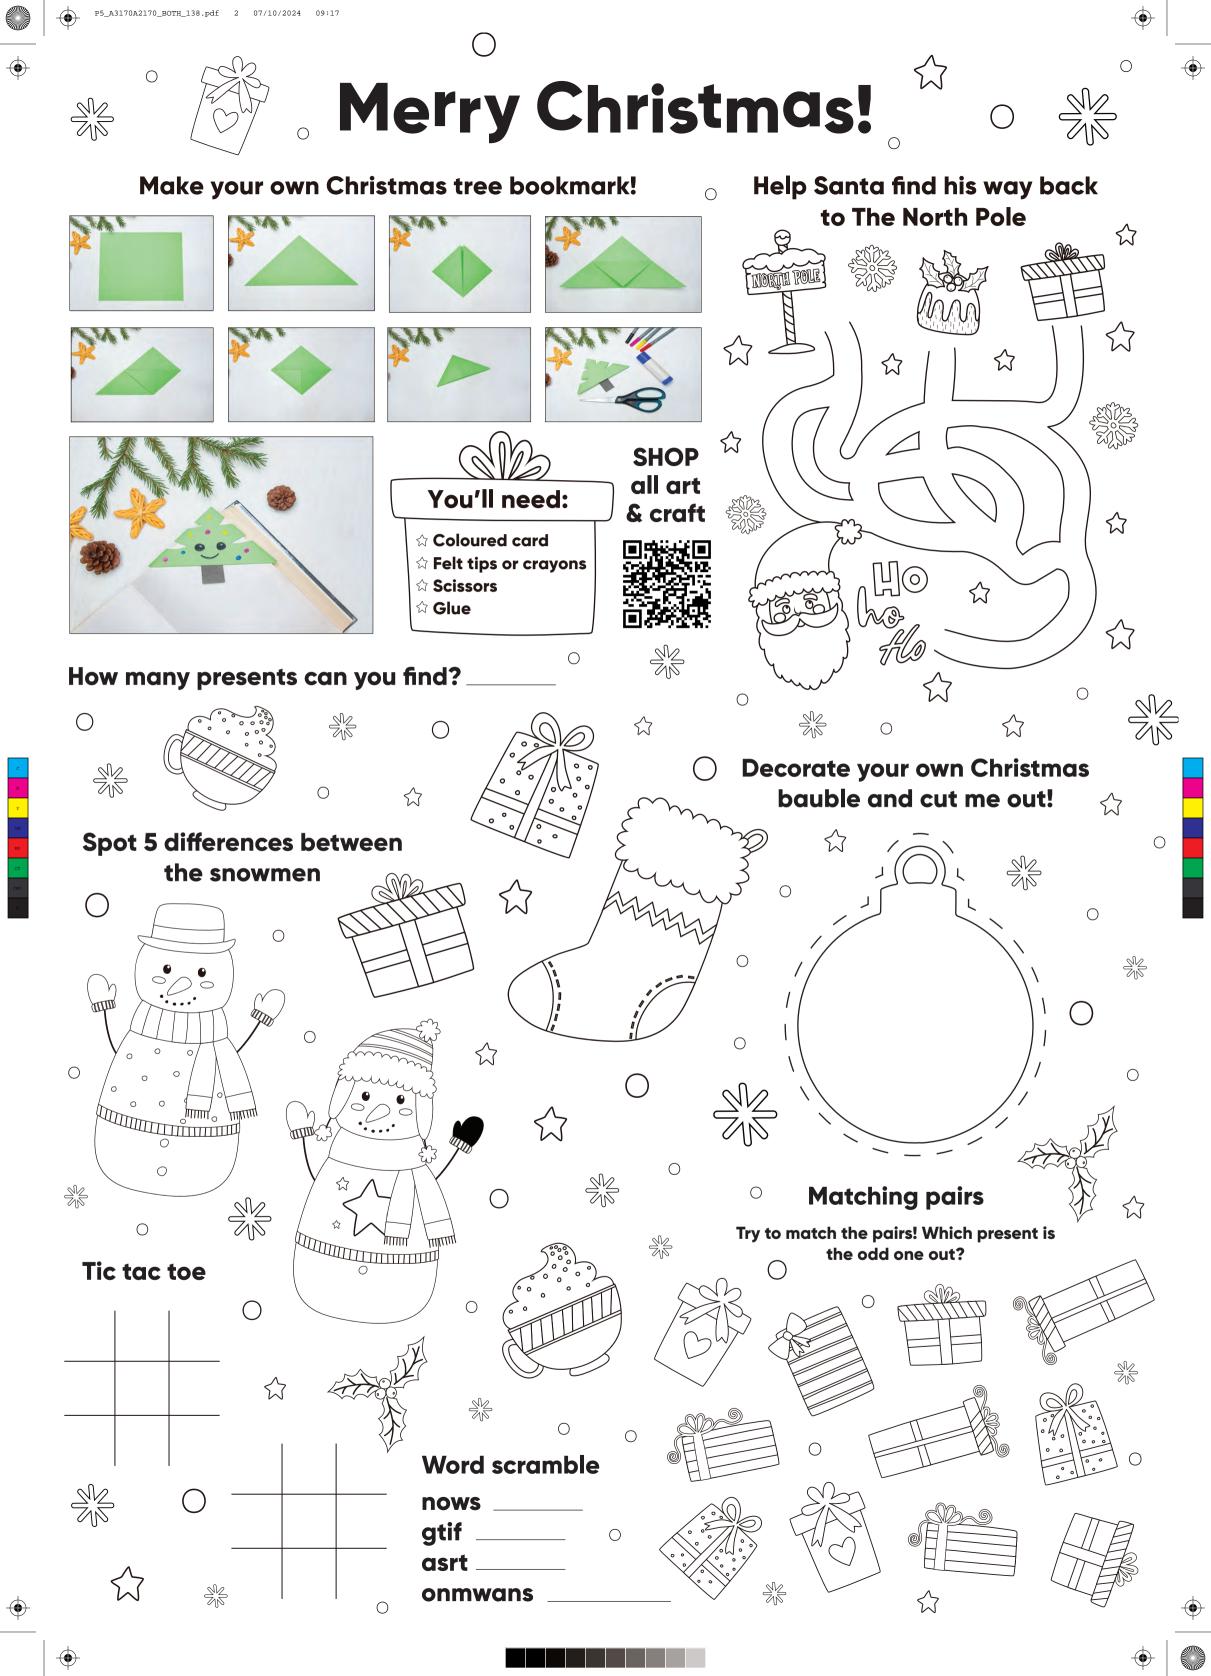

| 1                                      |            |         |                 |      | 2     | 3    | ı |              | I              |
|----------------------------------------|------------|---------|-----------------|------|-------|------|---|--------------|----------------|
| }\\\\\\\\\\\\\\\\\\\\\\\\\\\\\\\\\\\\\ | ~~~<br>~~~ | γ)      | SESENT.<br>EIGH |      | NWIAL | TREE |   | MTSIS<br>VII | IOH [          |
| دسخ )                                  |            | <i></i> |                 | 13 🗌 |       | RUDO |   |              | 1 <b>A</b> 2 [ |
| W2_                                    |            |         |                 |      |       |      |   |              |                |



P5\_A3170A2170\_BOTH\_138.pdf 1 07/10/2024 09:17

:əgA

Mational Literacy Trust